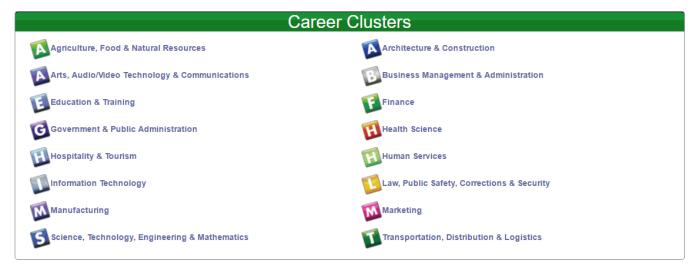

# **PROGRAMS OF STUDY**

| OVE | RVIEW                                        | 5  |
|-----|----------------------------------------------|----|
| THE | PROGRAMS OF STUDY:                           |    |
| -   | Agriculture, Food and Natural Resources      | 6  |
| -   | Architecture and Construction                | 8  |
| -   | Arts, AV Technology, and Communications      | 10 |
| -   | Business, Management and Administration      | 12 |
| -   | Education and Training                       | 14 |
| -   | Finance                                      | 16 |
| -   | Government and Public Administration         | 18 |
| -   | Health Science                               | 20 |
| -   | Hospitality and Tourism                      | 22 |
| -   | Human Services                               | 24 |
| -   | Information Technology                       | 26 |
| -   | Law, Public Safety, Corrections and Security | 28 |
| -   | Manufacturing                                | 30 |
| -   | Marketing                                    | 32 |
| -   | STEM (Science, Tech, and Engineering & Math) | 34 |
| -   | Transportation, Distribution, and Logistics  | 35 |

### **CAREER CLUSTERS & PROGRAMS OF STUDY**

#### The Framework

**Career Clusters** are broad occupational groupings that serve as an organizing tool categorizing common knowledge and skill sets for secondary and post-secondary education through 16 broad groups of occupations and 79 pathways (sub-groups). As a tool, Career Clusters: